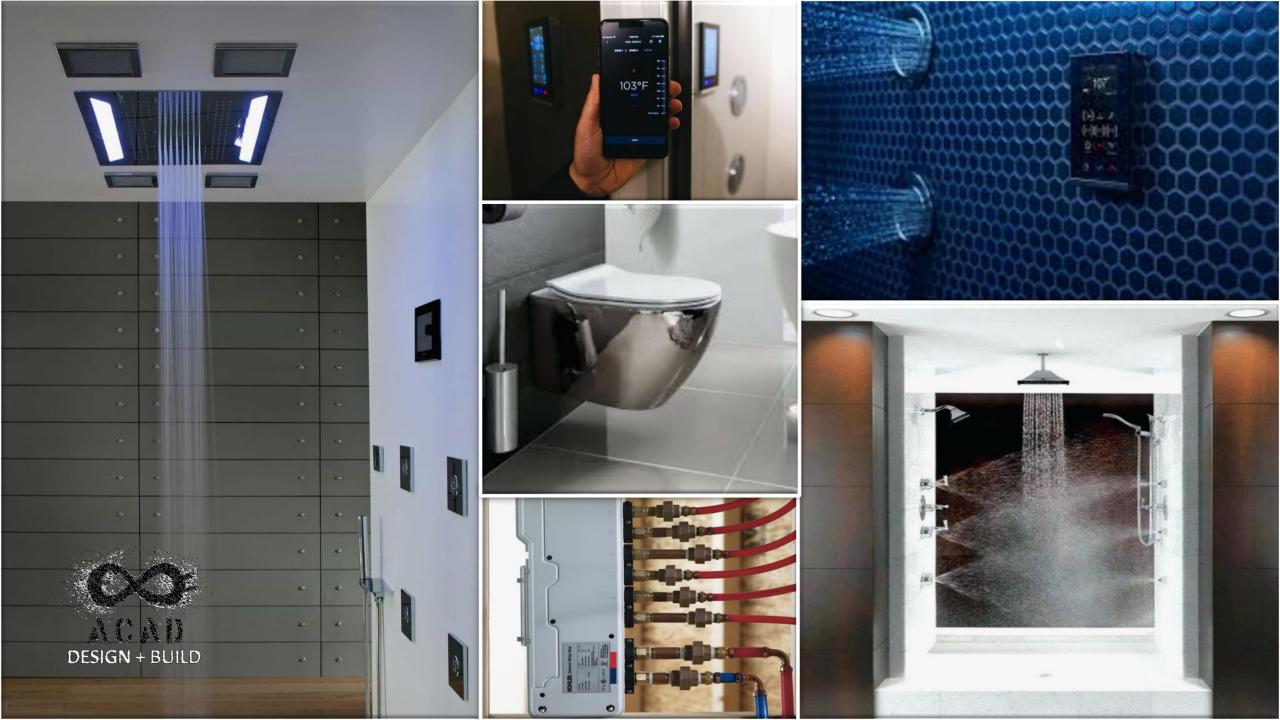

# **INTERIOR BUILD-OUT/TENANT IMPROVEMENTS**

Our interior specialist teams are passionate about creating environments that portraits the desired look and making noticeable changes in peoples homes by suggesting the top trends in lifestyles interior design to include exciting selections of new materials.