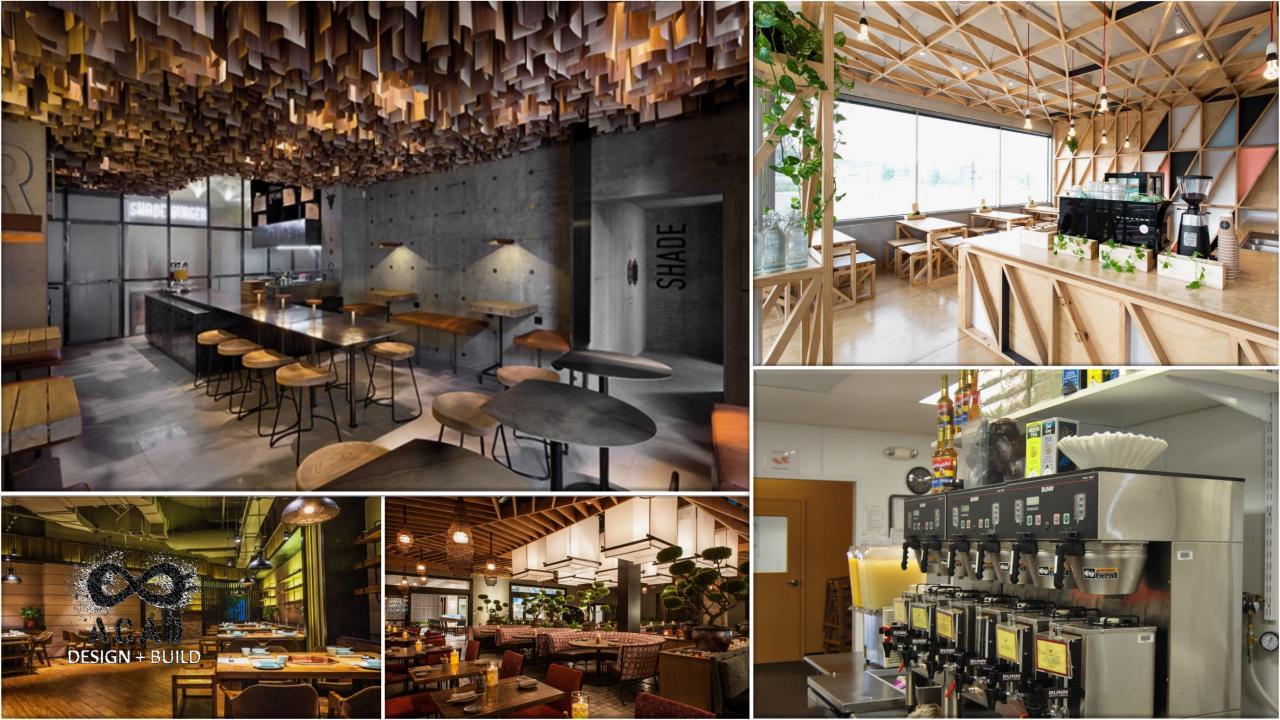

# **RESTAURANT/ FOOD & BEVERAGE**

Anddas

ACAD DESIGN + BUILD

AT THE REAL

ACAD DESIGN + BUILD

HOUSTON STAIR

COMPANY, INC.

ZEPH'R